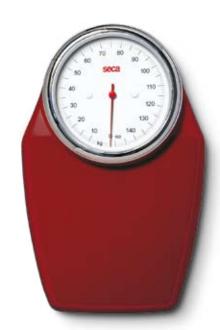

### A classic in several colors.

This seca classic has greatly influenced the image of scales. With an absolutely precise dial, synthetic covering used in medical applications, and steel plate housing from the good old days. The modern age has also left its mark on these scales, which are available in many different colors and models. For one thing a classic should never be is boring.

## In several colors to suit every taste.

These scales are available in burgundy red, midnight blue and ecru. And because there's no disputing taste, this classic model also comes in two additional versions – with white or black housing. All of them have in common the chrome-plated safety ring, a platform of skin-friendly grooved natural rubber, the classic scale dial and robust, precise weighing mechanics.