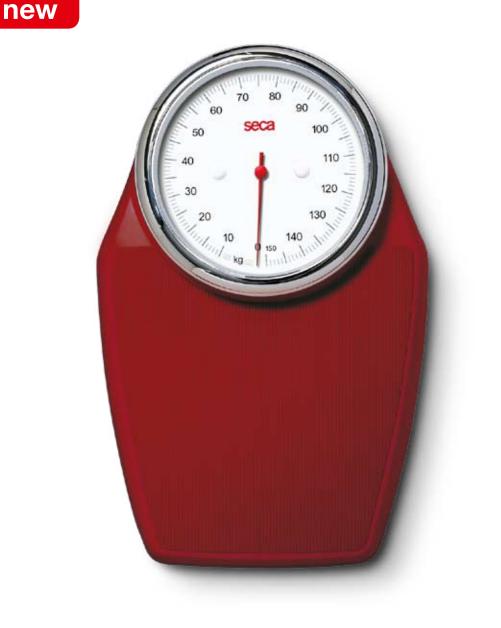

### A classic in several colors.

This seca classic has greatly influenced the image of scales. With an absolutely precise dial, synthetic covering used in medical applications, and steel plate housing from the good old days. The modern age has also left its mark on these scales, which are available in many different colors and models. For one thing a classic should never be is boring.

## In several colors to suit every taste.

These scales are available in burgundy red, midnight blue and ecru. And because there's no disputing taste, this classic model also comes in two additional versions – with white or black housing. All of them have in common the chrome-plated safety ring, a platform of skin-friendly grooved natural rubber, the classic scale dial and robust, precise weighing mechanics.